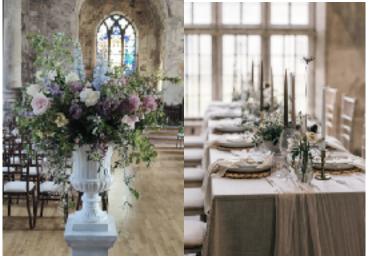

#### Table Decor

| Traditional Ceremony Table/Top Tal           | ble Design |
|----------------------------------------------|------------|
|                                              | From £145  |
| Clustered Case Collections                   | From £40   |
| Individual Bud Vase                          | From £10   |
| Medium Flower Stands                         | From £125  |
| Large Flower Stands                          | From £150  |
| Footed Floral Bowls                          | From £55   |
| Tall Glass Vases                             | From £35   |
| <pre>Wild Flower Glass Jars(mayo size)</pre> | From £25   |
| Dressed Candelabra With Candles              | From £135  |
| Dressed Lantern With Candle                  | From £60   |

# Free Standing/Hanging Installations

| Meadows                    | From | £65   |
|----------------------------|------|-------|
| Large Meadows              | From | £125  |
| Flower Clouds              | From | £250  |
| Foliage Garland, per foot  | From | £18   |
| Foliage + Flower Garland   |      |       |
| per foot                   | From | £30   |
| Urns/Plinths   Pair/Medium | From | £400  |
| Urns/Plinths   Pair/Large. | From | £580  |
| Arch foliage               | From | £850  |
| Arch flower + foliage      | From | £1000 |
|                            |      |       |