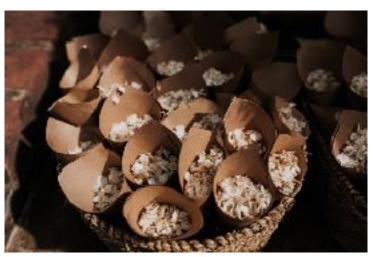

# Styling props/Miscellaneous Hire

| Antique brass or/& modern brass candleho set of $x5$ with tall taper candles | lders<br>£30 |
|------------------------------------------------------------------------------|--------------|
| Silver Candelabra with candles only                                          | £35          |
| Tealight holders + candles set of x10                                        | £20          |
| Pressed glass candle holders set of x5 with 35cm tall taper candles          | £25          |
| Dried petal natural confetti in paper cones set of x10                       | £35          |
| Fresh petal confetti in paper cones set of x10                               | £45          |
| Dried petal confetti bag of approx.<br>5 litres (enough for x50 guests)      | £75          |
| Fresh petal confetti bag of approx.<br>5 litres (enough for x50 guests)      | £105         |
| Set of x3 glass storm lanterns + church candles in assorted sizes            | £19.5        |