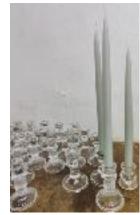

# Styling props/Miscellaneous Hire

| Antique brass or/& modern brass candleho set of $x5$ with tall taper candles | lders<br>£30 |
|------------------------------------------------------------------------------|--------------|
| Silver Candelabra with candles only                                          | £35          |
| Tealight holders + candles set of x10                                        | £20          |
| Pressed glass candle holders set of x5 with 35cm tall taper candles          | £25          |
| Dried petal natural confetti in paper cones set of x10                       | £35          |
| Fresh petal confetti in paper cones set of x10                               | £45          |
| Dried petal confetti bag of approx.<br>5 litres (enough for x50 guests)      | £75          |
| Fresh petal confetti bag of approx.<br>5 litres (enough for x50 guests)      | £105         |
| Set of x3 glass storm lanterns + church candles in assorted sizes            | £19.5        |